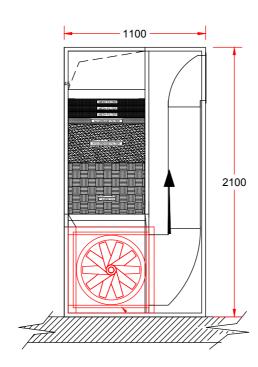

#### Reflow 0.9

Coverage 0.9m3/s,

# REFLOW 0.9 Electrical Supply 3 Phase - 16 Amp Max Air Volume up to 0.9m³/sec W 800 mm Dimensions H 2200 mm D 1100 mm Weight 570Kg inc Filters