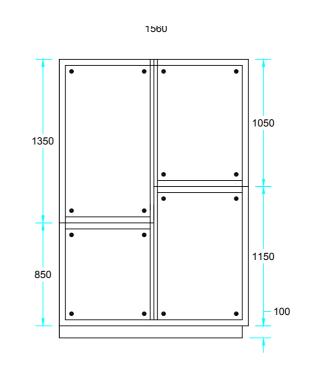

#### Reflow 2.0

Coverage 2m3/s

| REFLOW 1.5        |                   |
|-------------------|-------------------|
| Electrical Supply | 3 Phase - 16 Amp  |
| Max Air Volume    | up to 1.5m³/sec   |
| Dimensions        | W 1100 mm         |
|                   | H 2200 mm         |
|                   | D 1560 mm         |
| Weight            | 750Kg inc Filters |