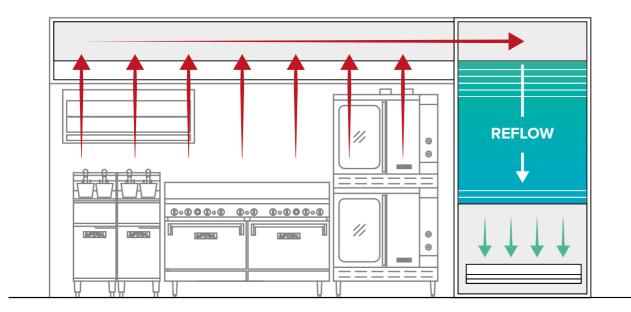

#### FILTRATION PROCESS

#### **HOW IT WORKS**

The extracted air passes through either 5 or 8 stages of filtration, depending on the size of the filtration tower, then exits through the front of the canopy back into the kitchen space via various grille options, fully filtered. We can even site the filtration tower remotely if space is tight on the cook line.

#### **AIRFLOW**