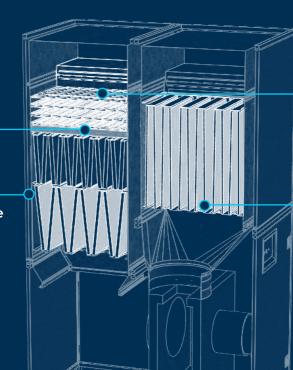

### INSIDE THE TOWER

**Stainless Steel Baffle** 

**Directly Above Catering Equipment** 

Prevents flame from traveling up into the extract duct.

**G4 V Line Panel Filter** Filters medium

**Stainless Steel Mesh** Filters larger grease particulate.

Ultima HV Mulitwedge **High Capacity H10 HEPA Filter** 

> Efficient at filtering ultra fine particulate.

05 **Carbon Filter Double Pass** 

> Filters the malodorous gasses.