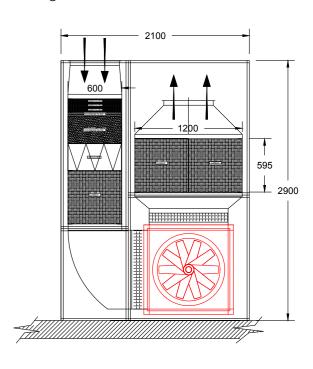

| REFLOW 2.0        |                    |
|-------------------|--------------------|
| Electrical Supply | 3 Phase - 16 Amp   |
| Max Air Volume    | up to 2.0m³/sec    |
| Dimensions        | W 1400 mm          |
|                   | H 2900 mm          |
|                   | D 2100 mm          |
| Weight            | 1400Kg inc Filters |